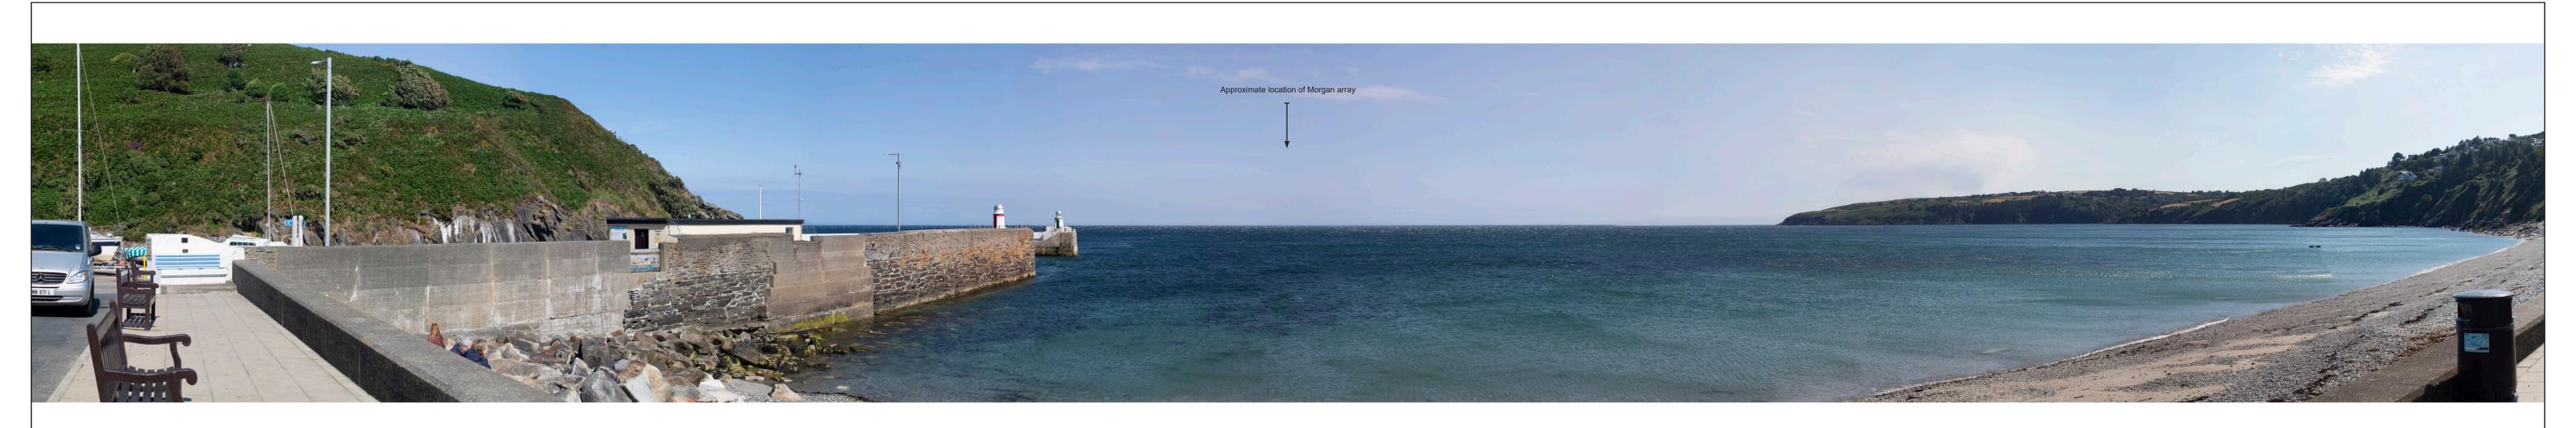

: Port St. Mary, Isle of Man – Baseline photography                |
|              | Viewpoint 46 (Night): Port St. Mary, Isle of Man – Baseline photography              |
|              | Viewpoint 46: Port St. Mary, Isle of Man – Wireline and Photomontage                 |
| Figure 15.4: | Viewpoint 46: (Night) Port St. Mary, Isle of Man – Wireline and Photomontage         |
|              | Viewpoint 49 (day): Douglas Promenade, Isle of Man – Baseline photography            |
| •            | Viewpoint 49 (night): Douglas Promenade, Isle of Man – Baseline photography          |
| Figure 16.3: | Viewpoint 49: Douglas Promenade, Isle of Man – Wireline and Photomontage             |





Date of Photo: -









OS Grid Ref: 249606, 491641





Date of Photo: 20/07/2022 Lens Type: 50mm

















**Baseline Photography** 





Date of Photo: 20/07/2022













OS Grid Ref: 232819, 482348

















OS Grid Ref: 225768, 475922















OS Grid Ref: 220892, 467033











OS Grid Ref: 220892, 467033

The final



Date of Photo: 20/07/2022



FOO-BYS

- EnBW Partners in UK offshore wind









Baseline Photography

Vol 4 Annex 10.6 Figure 16.1









OS Grid Ref: 238890, 476997

May 5

Why to the first the first that the first the first that th



Date of Photo: 20/07/2022