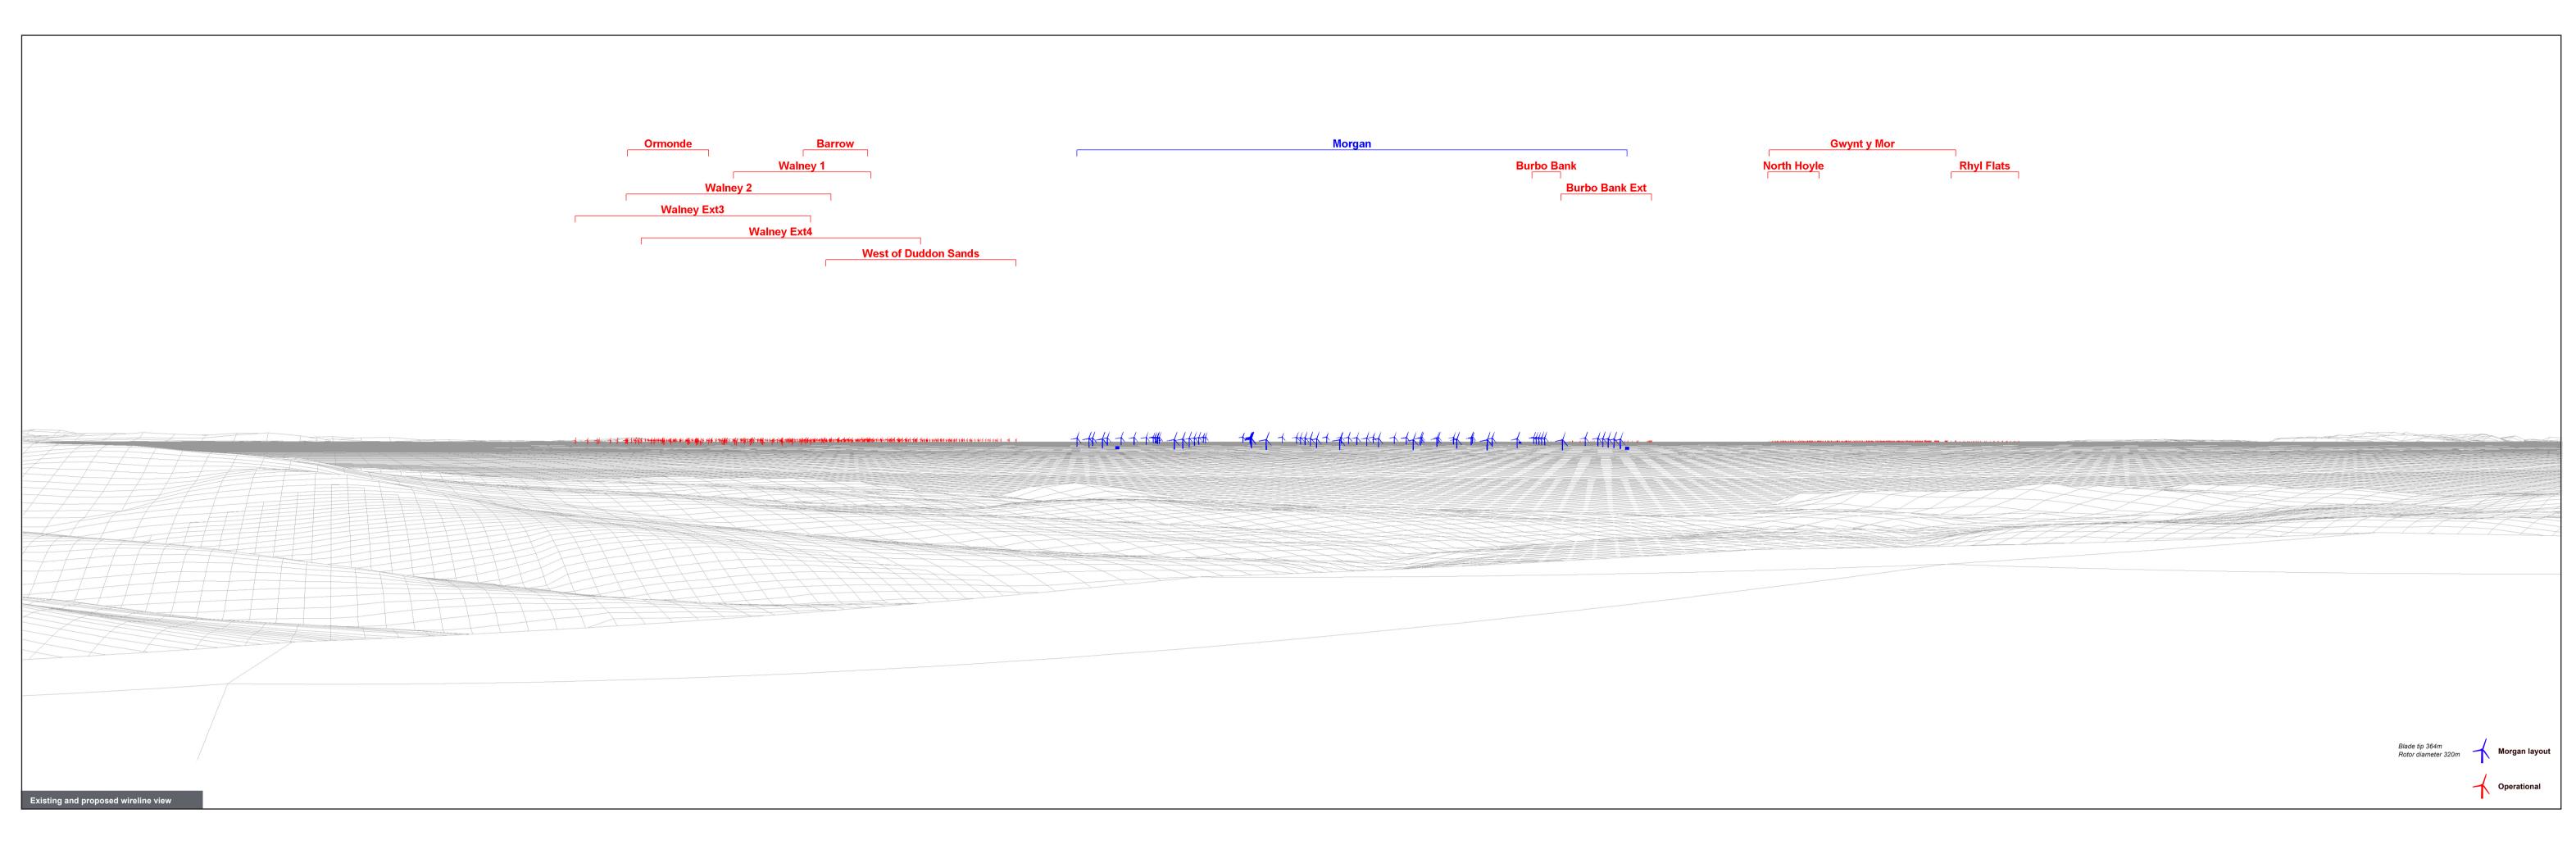

## **Figures**

| Figure 10.1: | Viewpoint 23: Heysham to Douglas (Isle of Man) Ferry – Wireline                      |
|--------------|--------------------------------------------------------------------------------------|
| Figure 11.1: | Viewpoint 42: Maughold Head Lighthouse, Isle of Man – Baseline photography           |
| Figure 11.2: | Viewpoint 42: Maughold Head Lighthouse, Isle of Man – Wireline and Photomontage      |
| Figure 12.1: | Viewpoint 43 (Day): Old Laxey, Isle of Man – Baseline photography                    |
| Figure 12.2: | Viewpoint 43 (Night): Old Laxey, Isle of Man – Baseline photography                  |
| Figure 12.3: | Viewpoint 43: Old Laxey, Isle of Man – Wireline and Photomontage                     |
| Figure 12.4: | Viewpoint 43: (Night) Old Laxey, Isle of Man – Wireline and Photomontage             |
|              | Viewpoint 44: Slieau Ruy Cairn, Isle of Man – Baseline photography                   |
|              | Viewpoint 44: Slieau Ruy Cairn / Trig Point, Isle of Man – Wireline and Photomontage |
| Figure 14.1: | Viewpoint 45: South Barrule Cairn, Isle of Man – Baseline photography                |
| Figure 14.2: | Viewpoint 45: South Barrule Cairn, Isle of Man – Wireline and Photomontage           |
|              | Viewpoint 46 (Day): Port St. Mary, Isle of Man – Baseline photography                |
|              | Viewpoint 46 (Night): Port St. Mary, Isle of Man – Baseline photography              |
|              | Viewpoint 46: Port St. Mary, Isle of Man – Wireline and Photomontage                 |
| Figure 15.4: | Viewpoint 46: (Night) Port St. Mary, Isle of Man – Wireline and Photomontage         |
|              | Viewpoint 49 (day): Douglas Promenade, Isle of Man – Baseline photography            |
| •            | Viewpoint 49 (night): Douglas Promenade, Isle of Man – Baseline photography          |
| Figure 16.3: | Viewpoint 49: Douglas Promenade, Isle of Man – Wireline and Photomontage             |