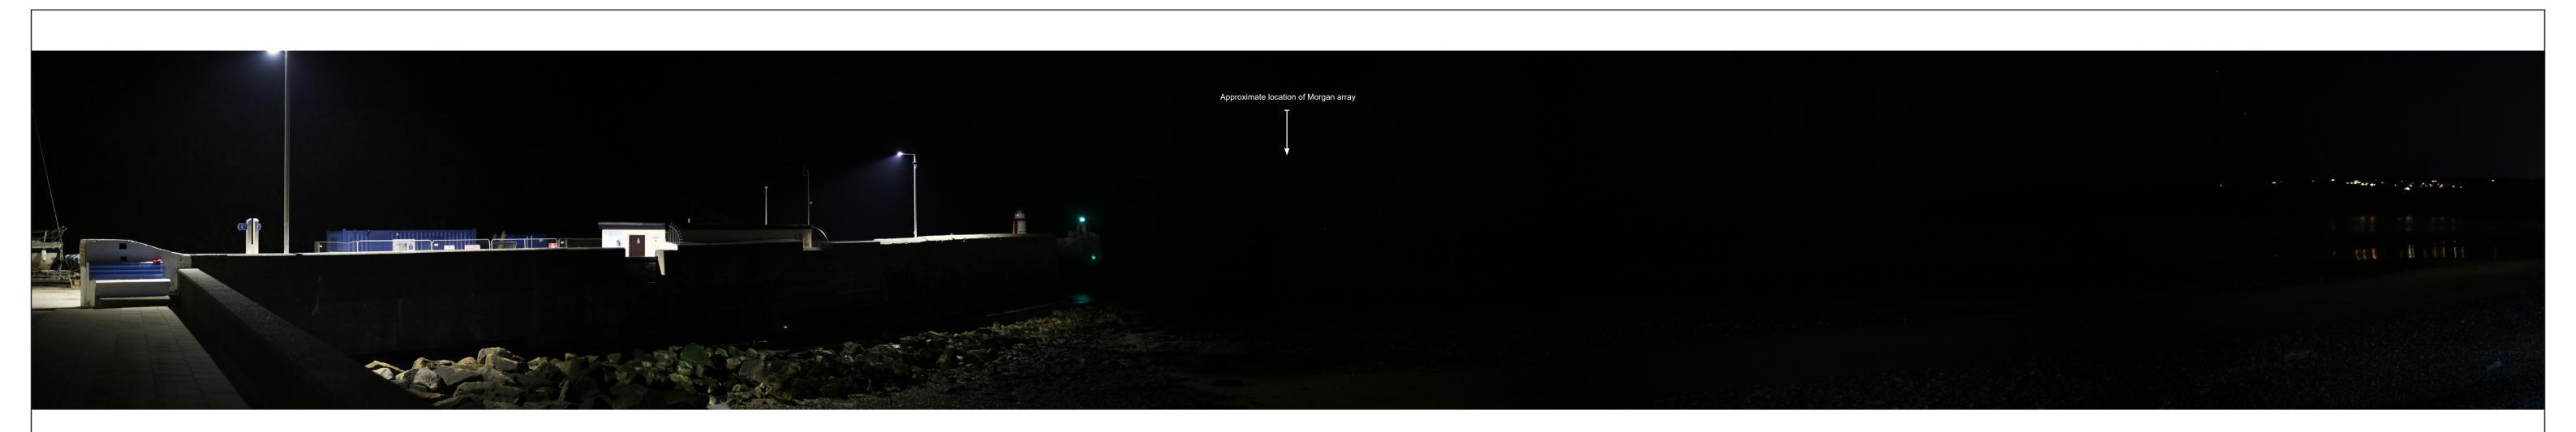

Date of Photo: -

OS Grid Ref: 249606, 491641

Date of Photo: 20/07/2022 Lens Type: 50mm

**Baseline Photography** 

Date of Photo: 20/07/2022

OS Grid Ref: 232819, 482348

OS Grid Ref: 225768, 475922

OS Grid Ref: 220892, 467033

OS Grid Ref: 220892, 467033

The final

Date of Photo: 20/07/2022

FOO-BYS

- EnBW Partners in UK offshore wind

Baseline Photography

Vol 4 Annex 10.6 Figure 16.1

OS Grid Ref: 238890, 476997