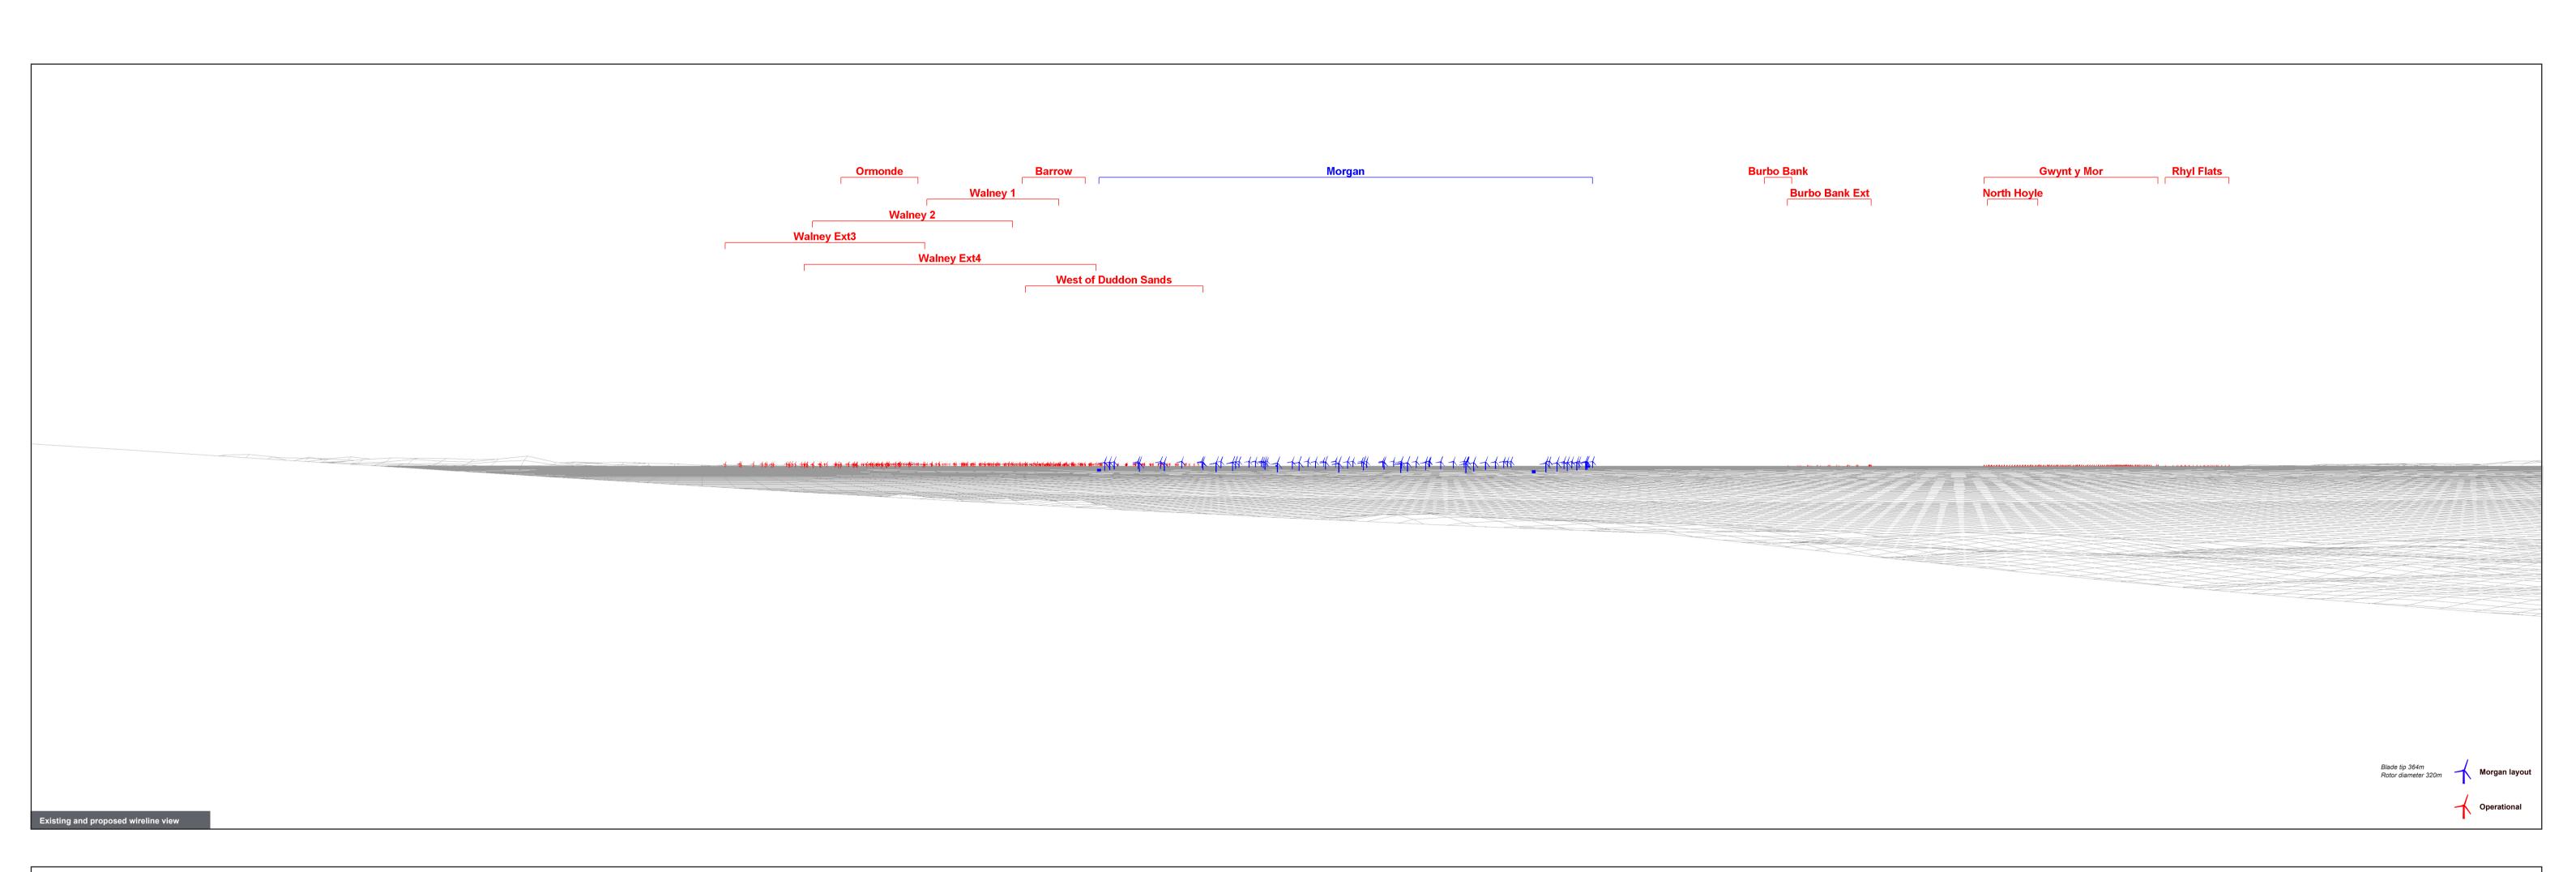

## **Figures**

| Figure 10.1: | Viewpoint 23: Heysham to Douglas (Isle of Man) Ferry – Wireline                      |
|--------------|--------------------------------------------------------------------------------------|
| Figure 11.1: | Viewpoint 42: Maughold Head Lighthouse, Isle of Man – Baseline photography           |
| Figure 11.2: | Viewpoint 42: Maughold Head Lighthouse, Isle of Man – Wireline and Photomontage      |
| Figure 12.1: | Viewpoint 43 (Day): Old Laxey, Isle of Man – Baseline photography                    |
| Figure 12.2: | Viewpoint 43 (Night): Old Laxey, Isle of Man – Baseline photography                  |
| Figure 12.3: | Viewpoint 43: Old Laxey, Isle of Man – Wireline and Photomontage                     |
| Figure 12.4: | Viewpoint 43: (Night) Old Laxey, Isle of Man – Wireline and Photomontage             |
|              | Viewpoint 44: Slieau Ruy Cairn, Isle of Man – Baseline photography                   |
|              | Viewpoint 44: Slieau Ruy Cairn / Trig Point, Isle of Man – Wireline and Photomontage |
| Figure 14.1: | Viewpoint 45: South Barrule Cairn, Isle of Man – Baseline photography                |
| Figure 14.2: | Viewpoint 45: South Barrule Cairn, Isle of Man – Wireline and Photomontage           |
|              | Viewpoint 46 (Day): Port St. Mary, Isle of Man – Baseline photography                |
|              | Viewpoint 46 (Night): Port St. Mary, Isle of Man – Baseline photography              |
|              | Viewpoint 46: Port St. Mary, Isle of Man – Wireline and Photomontage                 |
| Figure 15.4: | Viewpoint 46: (Night) Port St. Mary, Isle of Man – Wireline and Photomontage         |
|              | Viewpoint 49 (day): Douglas Promenade, Isle of Man – Baseline photography            |
| •            | Viewpoint 49 (night): Douglas Promenade, Isle of Man – Baseline photography          |
| Figure 16.3: | Viewpoint 49: Douglas Promenade, Isle of Man – Wireline and Photomontage             |