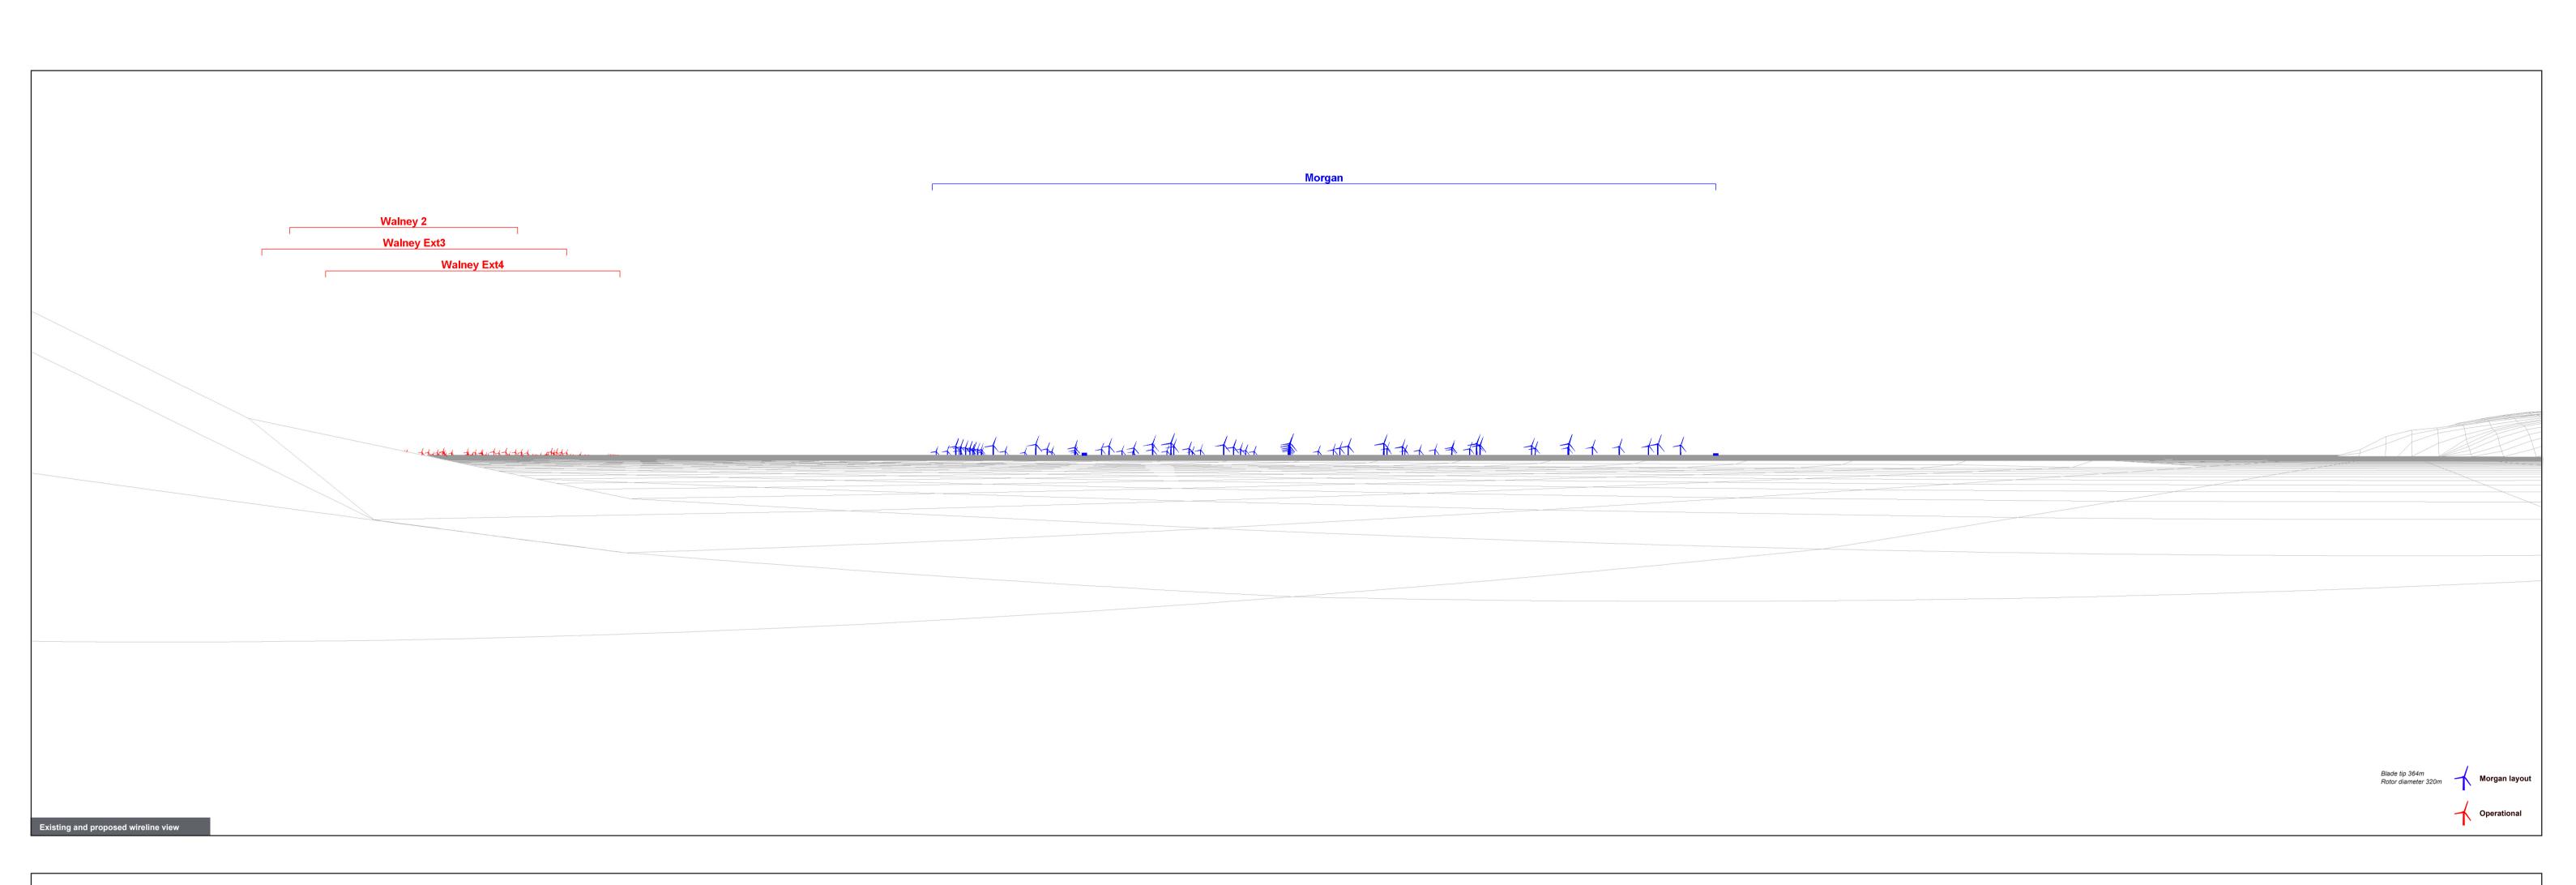

## **Figures**

| Figure 10.1: | Viewpoint 23: Heysham to Douglas (Isle of Man) Ferry – Wireline                      |
|--------------|--------------------------------------------------------------------------------------|
| Figure 11.1: | Viewpoint 42: Maughold Head Lighthouse, Isle of Man – Baseline photography           |
| Figure 11.2: | Viewpoint 42: Maughold Head Lighthouse, Isle of Man – Wireline and Photomontage      |
| Figure 12.1: | Viewpoint 43 (Day): Old Laxey, Isle of Man – Baseline photography                    |
| Figure 12.2: | Viewpoint 43 (Night): Old Laxey, Isle of Man – Baseline photography                  |
| Figure 12.3: | Viewpoint 43: Old Laxey, Isle of Man – Wireline and Photomontage                     |
| Figure 12.4: | Viewpoint 43: (Night) Old Laxey, Isle of Man – Wireline and Photomontage             |
|              | Viewpoint 44: Slieau Ruy Cairn, Isle of Man – Baseline photography                   |
|              | Viewpoint 44: Slieau Ruy Cairn / Trig Point, Isle of Man – Wireline and Photomontage |
| Figure 14.1: | Viewpoint 45: South Barrule Cairn, Isle of Man – Baseline photography                |
| Figure 14.2: | Viewpoint 45: South Barrule Cairn, Isle of Man – Wireline and Photomontage           |
|              | Viewpoint 46 (Day): Port St. Mary, Isle of Man – Baseline photography                |
|              | Viewpoint 46 (Night): Port St. Mary, Isle of Man – Baseline photography              |
|              | Viewpoint 46: Port St. Mary, Isle of Man – Wireline and Photomontage                 |
| Figure 15.4: | Viewpoint 46: (Night) Port St. Mary, Isle of Man – Wireline and Photomontage         |
|              | Viewpoint 49 (day): Douglas Promenade, Isle of Man – Baseline photography            |
| •            | Viewpoint 49 (night): Douglas Promenade, Isle of Man – Baseline photography          |
| Figure 16.3: | Viewpoint 49: Douglas Promenade, Isle of Man – Wireline and Photomontage             |