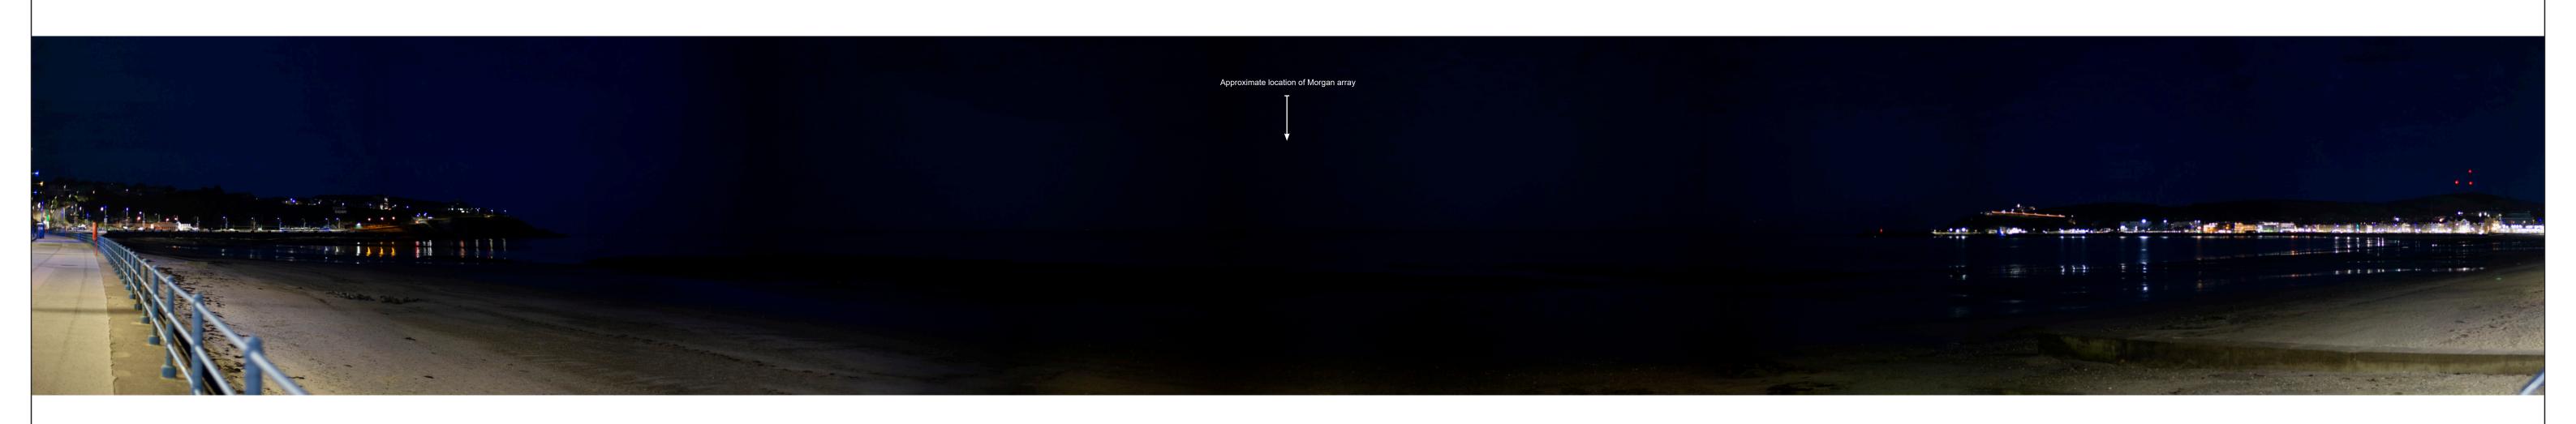

Date of Photo: -

OS Grid Ref: 249606, 491641

Date of Photo: 20/07/2022 Lens Type: 50mm

**Baseline Photography** 

Date of Photo: 20/07/2022

OS Grid Ref: 232819, 482348

OS Grid Ref: 225768, 475922

OS Grid Ref: 220892, 467033

OS Grid Ref: 220892, 467033

The final

Date of Photo: 20/07/2022

FOO-BYS

- EnBW Partners in UK offshore wind

Baseline Photography

Vol 4 Annex 10.6 Figure 16.1

OS Grid Ref: 238890, 476997