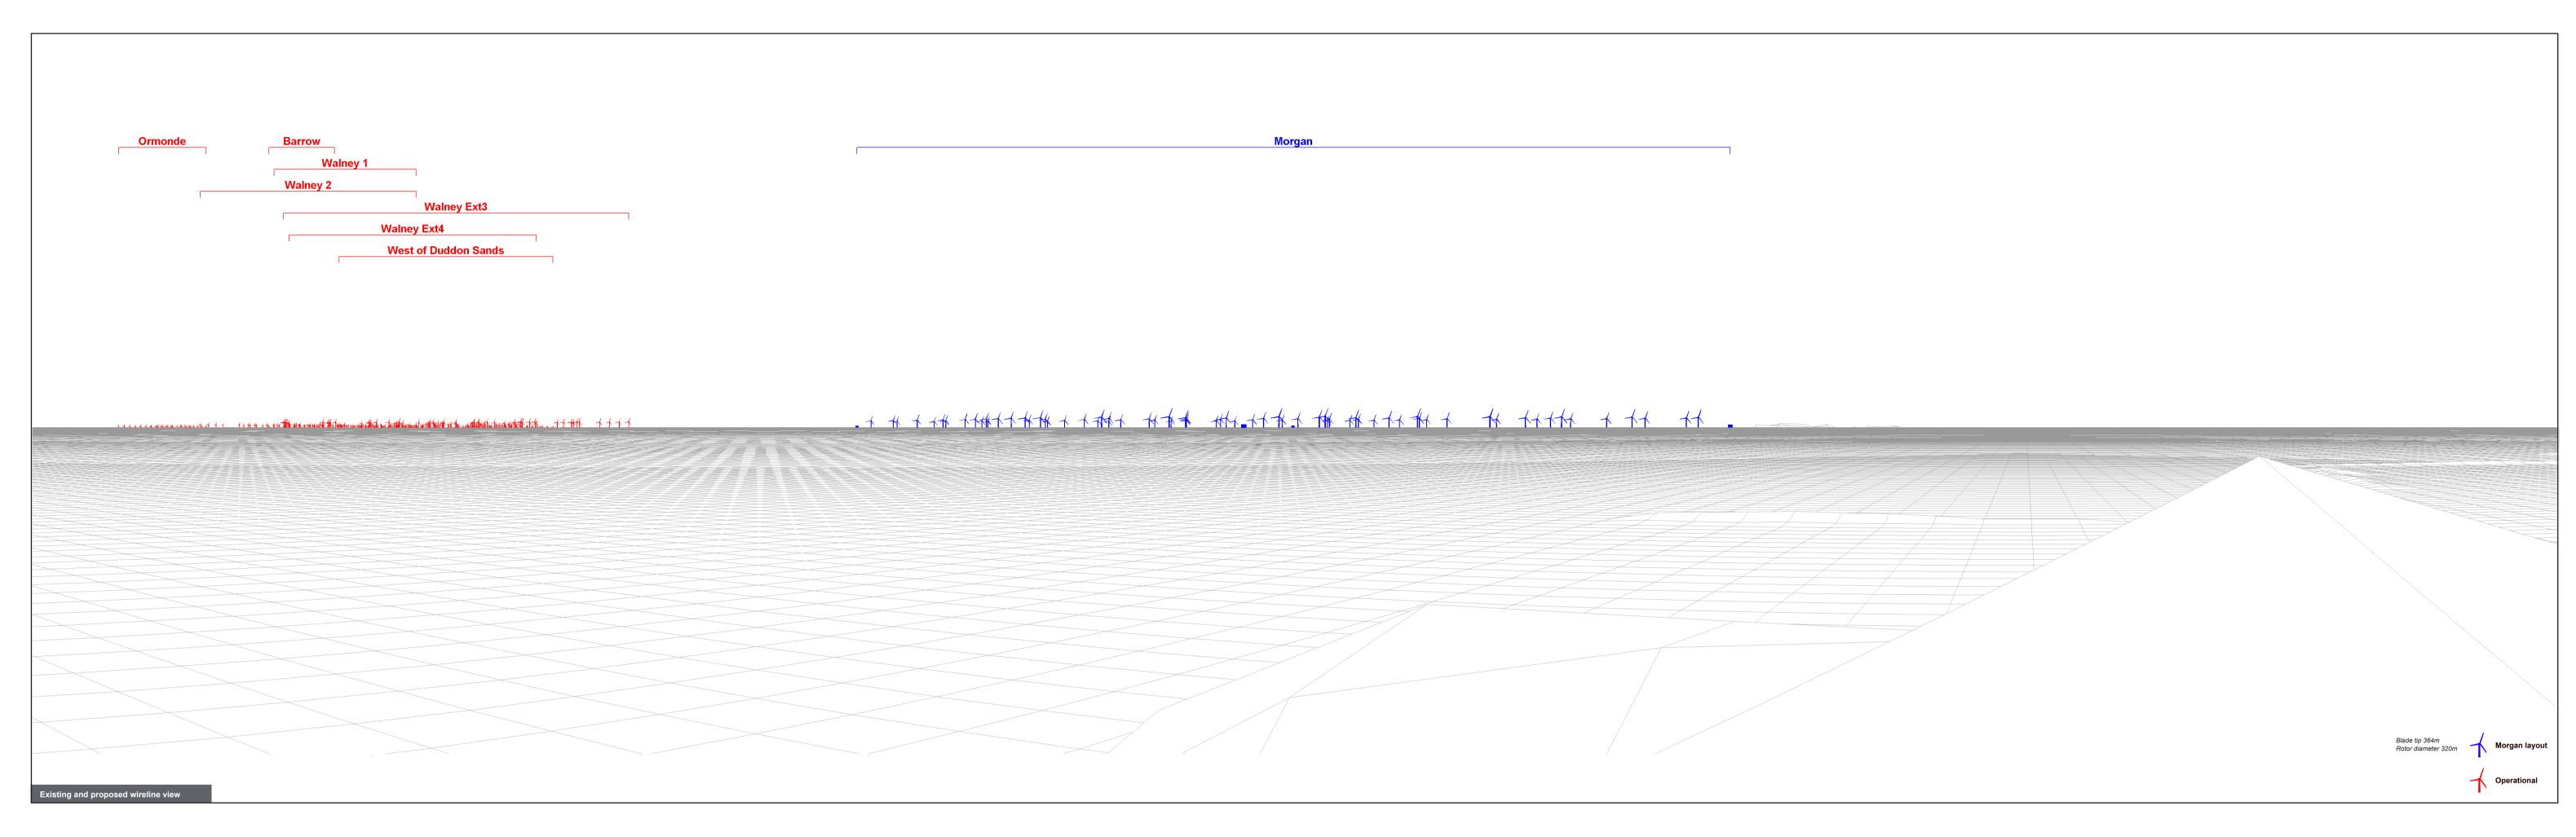

|
|              | Viewpoint 46 (Day): Port St. Mary, Isle of Man – Baseline photography                |
|              | Viewpoint 46 (Night): Port St. Mary, Isle of Man – Baseline photography              |
|              | Viewpoint 46: Port St. Mary, Isle of Man – Wireline and Photomontage                 |
| Figure 15.4: | Viewpoint 46: (Night) Port St. Mary, Isle of Man – Wireline and Photomontage         |
|              | Viewpoint 49 (day): Douglas Promenade, Isle of Man – Baseline photography            |
| •            | Viewpoint 49 (night): Douglas Promenade, Isle of Man – Baseline photography          |
| Figure 16.3: | Viewpoint 49: Douglas Promenade, Isle of Man – Wireline and Photomontage             |





Date of Photo: -









OS Grid Ref: 249606, 491641





Date of Photo: 20/07/2022 Lens Type: 50mm

















**Baseline Photography** 





Date of Photo: 20/07/2022













OS Grid Ref: 232819, 482348

















OS Grid Ref: 225768, 475922















OS Grid Ref: 220892, 467033











OS Grid Ref: 220892, 467033

The final



Date of Photo: 20/07/2022



FOO-BYS

- EnBW Partners in UK offshore wind









Baseline Photography

Vol 4 Annex 10.6 Figure 16.1









OS Grid Ref: 238890, 476997

May 5

Why to the first the first that the first the first that th



Date of Photo: 20/07/2022