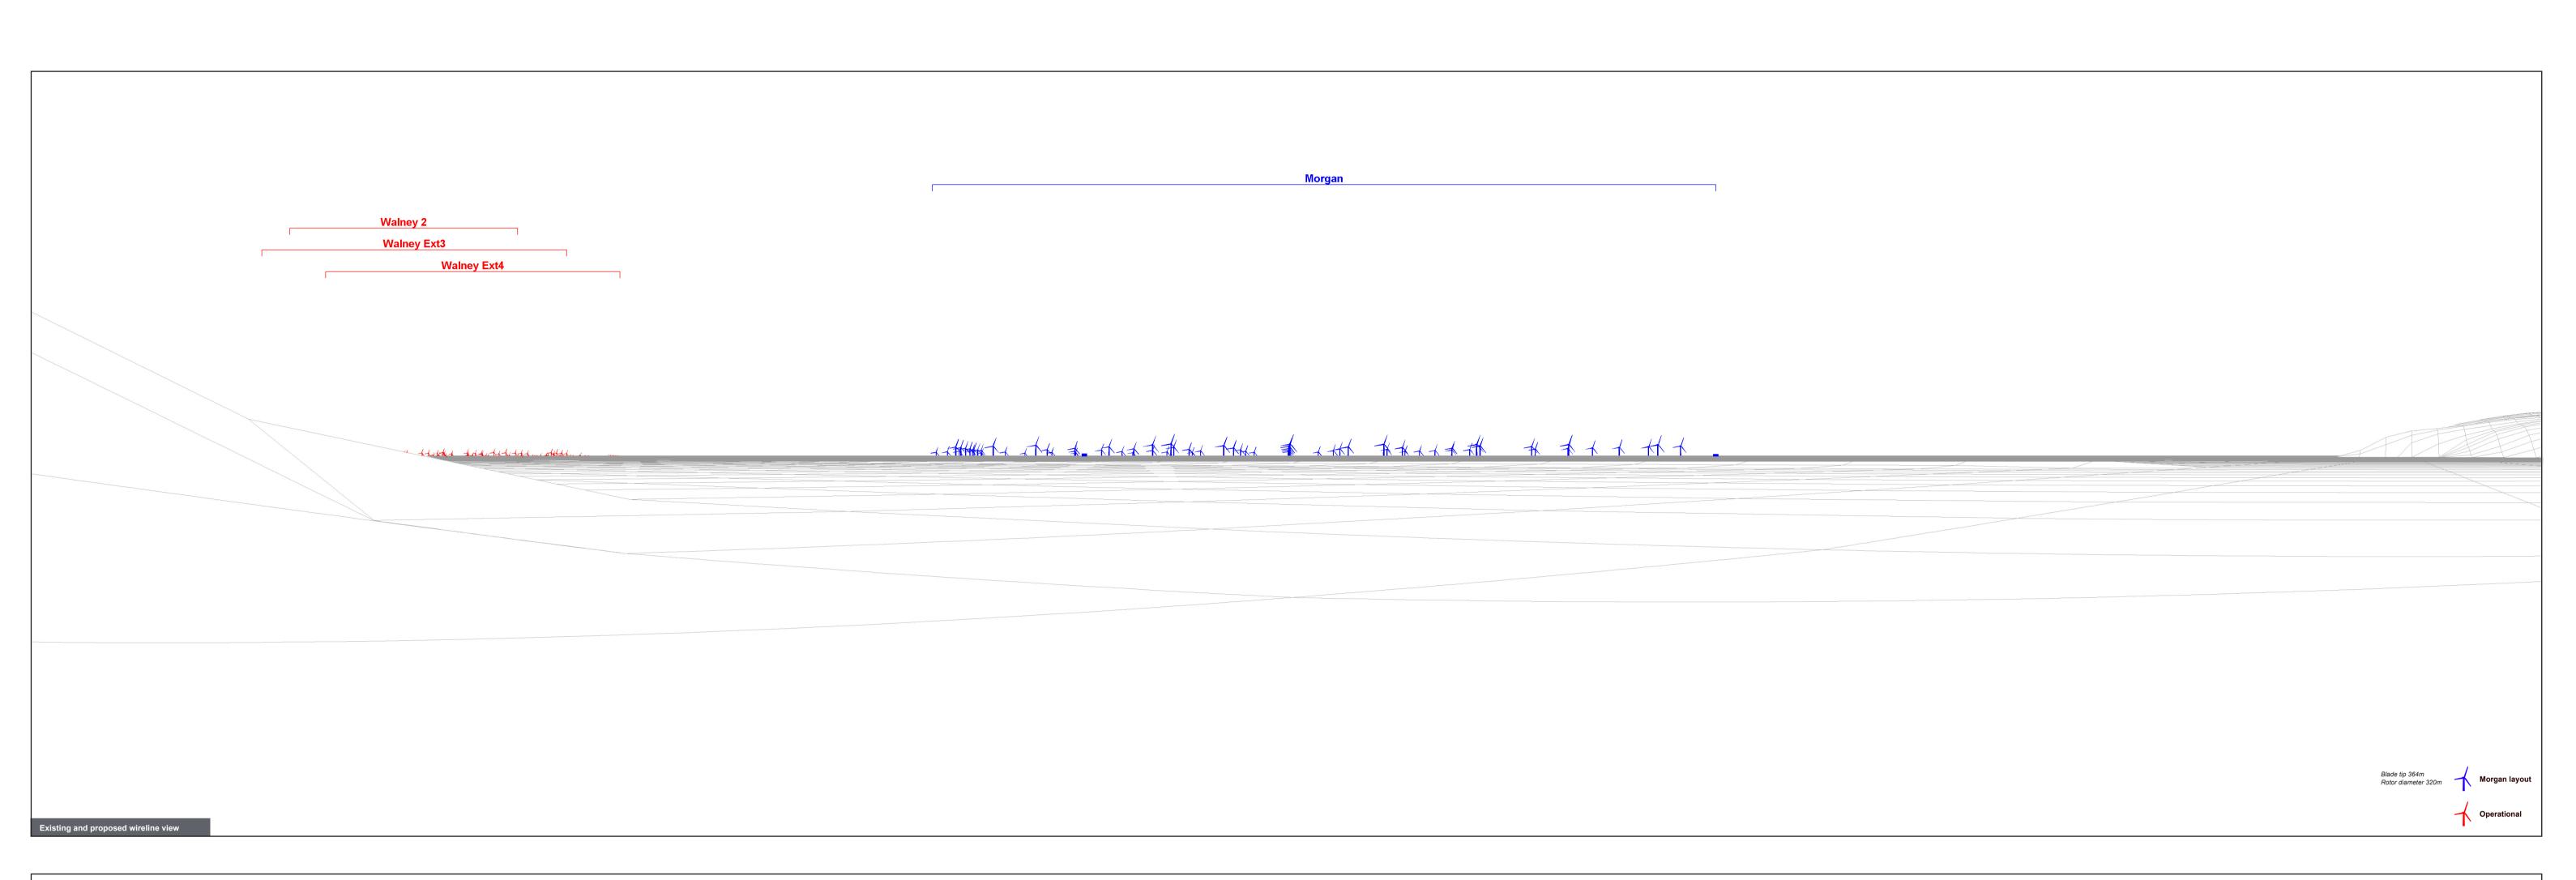

## **Figures**

| Figure 10.1: | Viewpoint 23: Heysham to Douglas (Isle of Man) Ferry – Wireline                      |
|--------------|--------------------------------------------------------------------------------------|
| Figure 11.1: | Viewpoint 42: Maughold Head Lighthouse, Isle of Man – Baseline photography           |
| Figure 11.2: | Viewpoint 42: Maughold Head Lighthouse, Isle of Man – Wireline and Photomontage      |
| Figure 12.1: | Viewpoint 43 (Day): Old Laxey, Isle of Man – Baseline photography                    |
| Figure 12.2: | Viewpoint 43 (Night): Old Laxey, Isle of Man – Baseline photography                  |
| Figure 12.3: | Viewpoint 43: Old Laxey, Isle of Man – Wireline and Photomontage                     |
| Figure 12.4: | Viewpoint 43: (Night) Old Laxey, Isle of Man – Wireline and Photomontage             |
|              | Viewpoint 44: Slieau Ruy Cairn, Isle of Man – Baseline photography                   |
|              | Viewpoint 44: Slieau Ruy Cairn / Trig Point, Isle of Man – Wireline and Photomontage |
| Figure 14.1: | Viewpoint 45: South Barrule Cairn, Isle of Man – Baseline photography                |
| Figure 14.2: | Viewpoint 45: South Barrule Cairn, Isle of Man – Wireline and Photomontage           |
|              | Viewpoint 46 (Day): Port St. Mary, Isle of Man – Baseline photography                |
|              | Viewpoint 46 (Night): Port St. Mary, Isle of Man – Baseline photography              |
|              | Viewpoint 46: Port St. Mary, Isle of Man – Wireline and Photomontage                 |
| Figure 15.4: | Viewpoint 46: (Night) Port St. Mary, Isle of Man – Wireline and Photomontage         |
|              | Viewpoint 49 (day): Douglas Promenade, Isle of Man – Baseline photography            |
| •            | Viewpoint 49 (night): Douglas Promenade, Isle of Man – Baseline photography          |
| Figure 16.3: | Viewpoint 49: Douglas Promenade, Isle of Man – Wireline and Photomontage             |