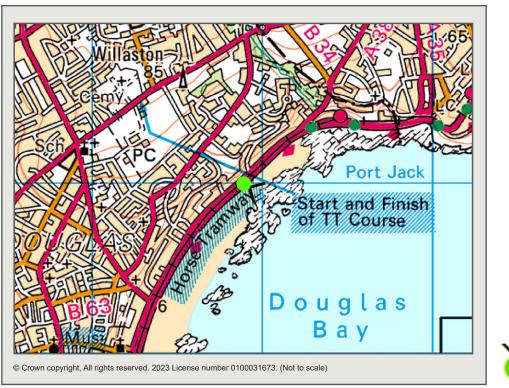

Date of Photo: -

OS Grid Ref: 249606, 491641

Date of Photo: 20/07/2022 Lens Type: 50mm

**Baseline Photography** 

Date of Photo: 20/07/2022

OS Grid Ref: 232819, 482348

OS Grid Ref: 225768, 475922

OS Grid Ref: 220892, 467033

OS Grid Ref: 220892, 467033

The final

Date of Photo: 20/07/2022

FOO-BYS

- EnBW Partners in UK offshore wind

Baseline Photography

Vol 4 Annex 10.6 Figure 16.1

OS Grid Ref: 238890, 476997