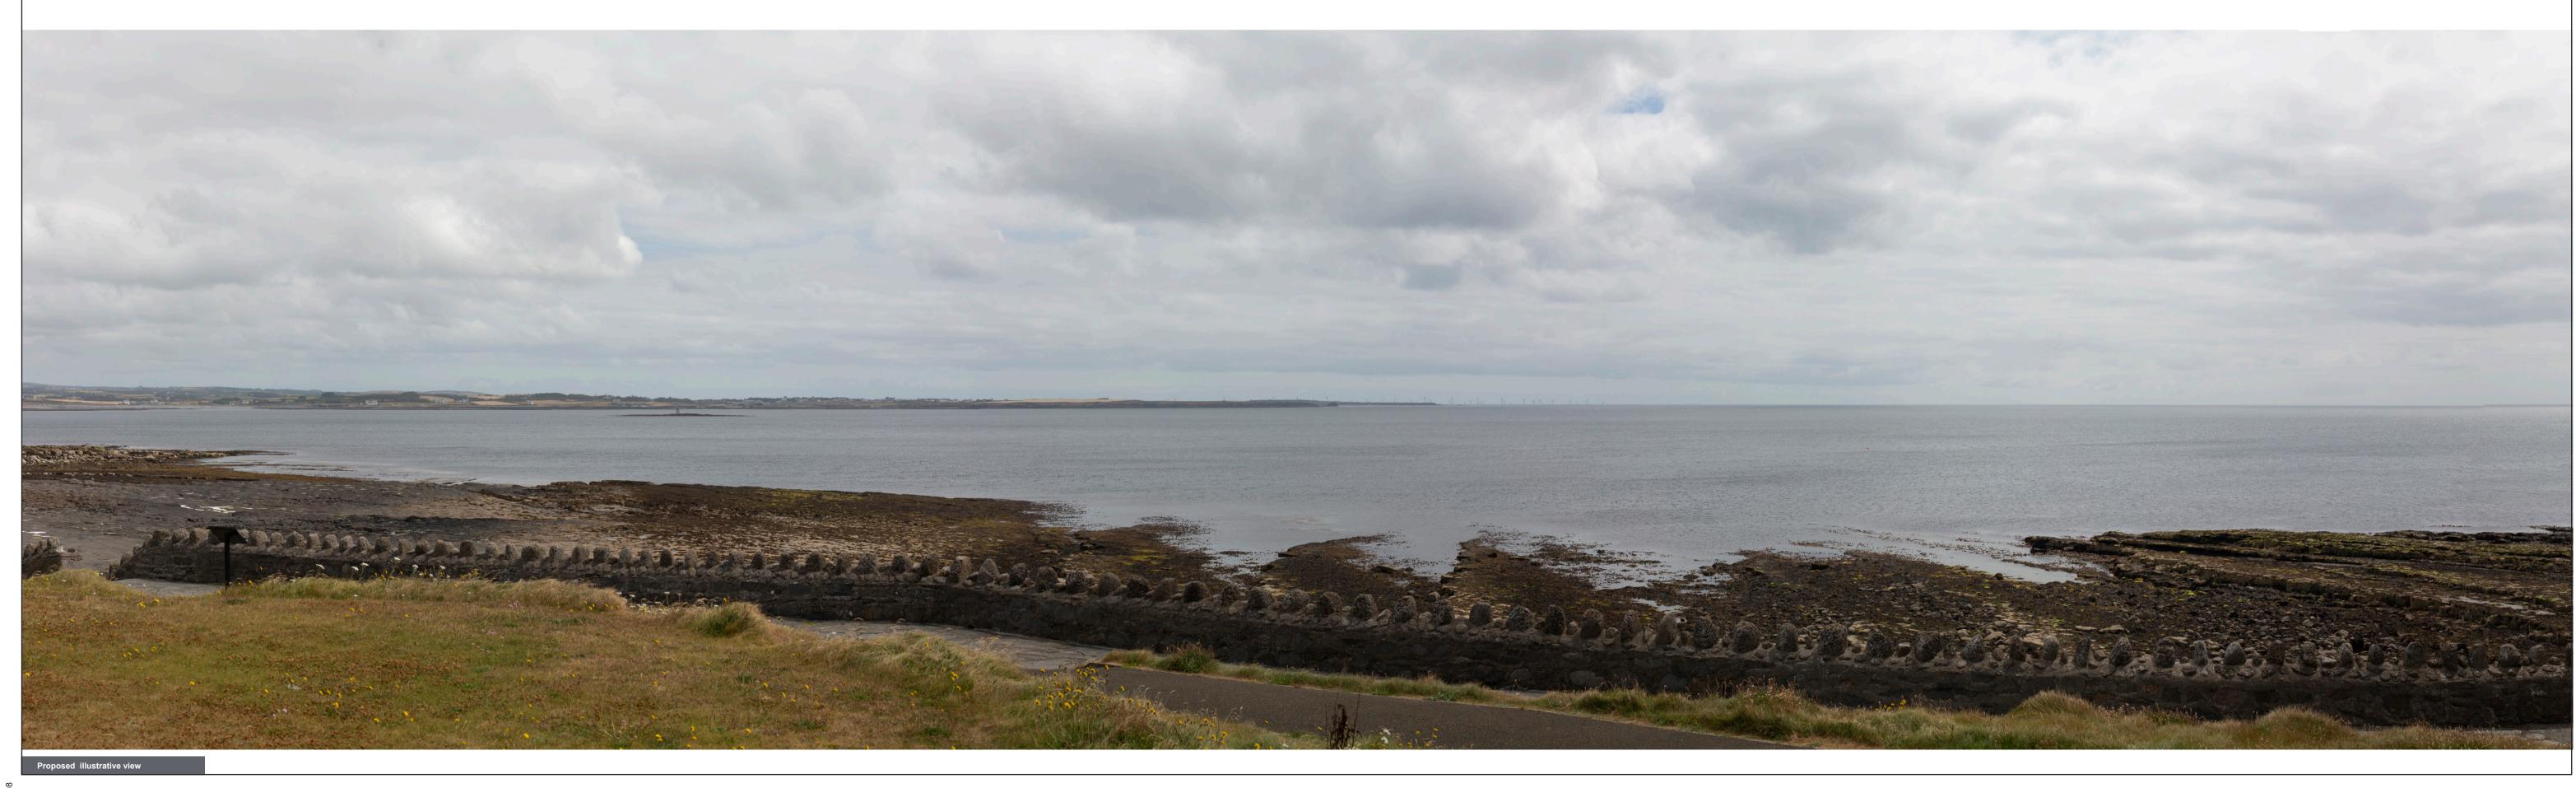

ntage                 |
| Figure 15.4: | Viewpoint 46: (Night) Port St. Mary, Isle of Man – Wireline and Photomontage         |
|              | Viewpoint 49 (day): Douglas Promenade, Isle of Man – Baseline photography            |
| •            | Viewpoint 49 (night): Douglas Promenade, Isle of Man – Baseline photography          |
| Figure 16.3: | Viewpoint 49: Douglas Promenade, Isle of Man – Wireline and Photomontage             |





Date of Photo: -









OS Grid Ref: 249606, 491641





Date of Photo: 20/07/2022 Lens Type: 50mm

















**Baseline Photography** 





Date of Photo: 20/07/2022













OS Grid Ref: 232819, 482348

















OS Grid Ref: 225768, 475922















OS Grid Ref: 220892, 467033











OS Grid Ref: 220892, 467033

The final



Date of Photo: 20/07/2022



FOO-BYS

- EnBW Partners in UK offshore wind









Baseline Photography

Vol 4 Annex 10.6 Figure 16.1









OS Grid Ref: 238890, 476997

May 5

Why to the first the first that the first the first that th



Date of Photo: 20/07/2022