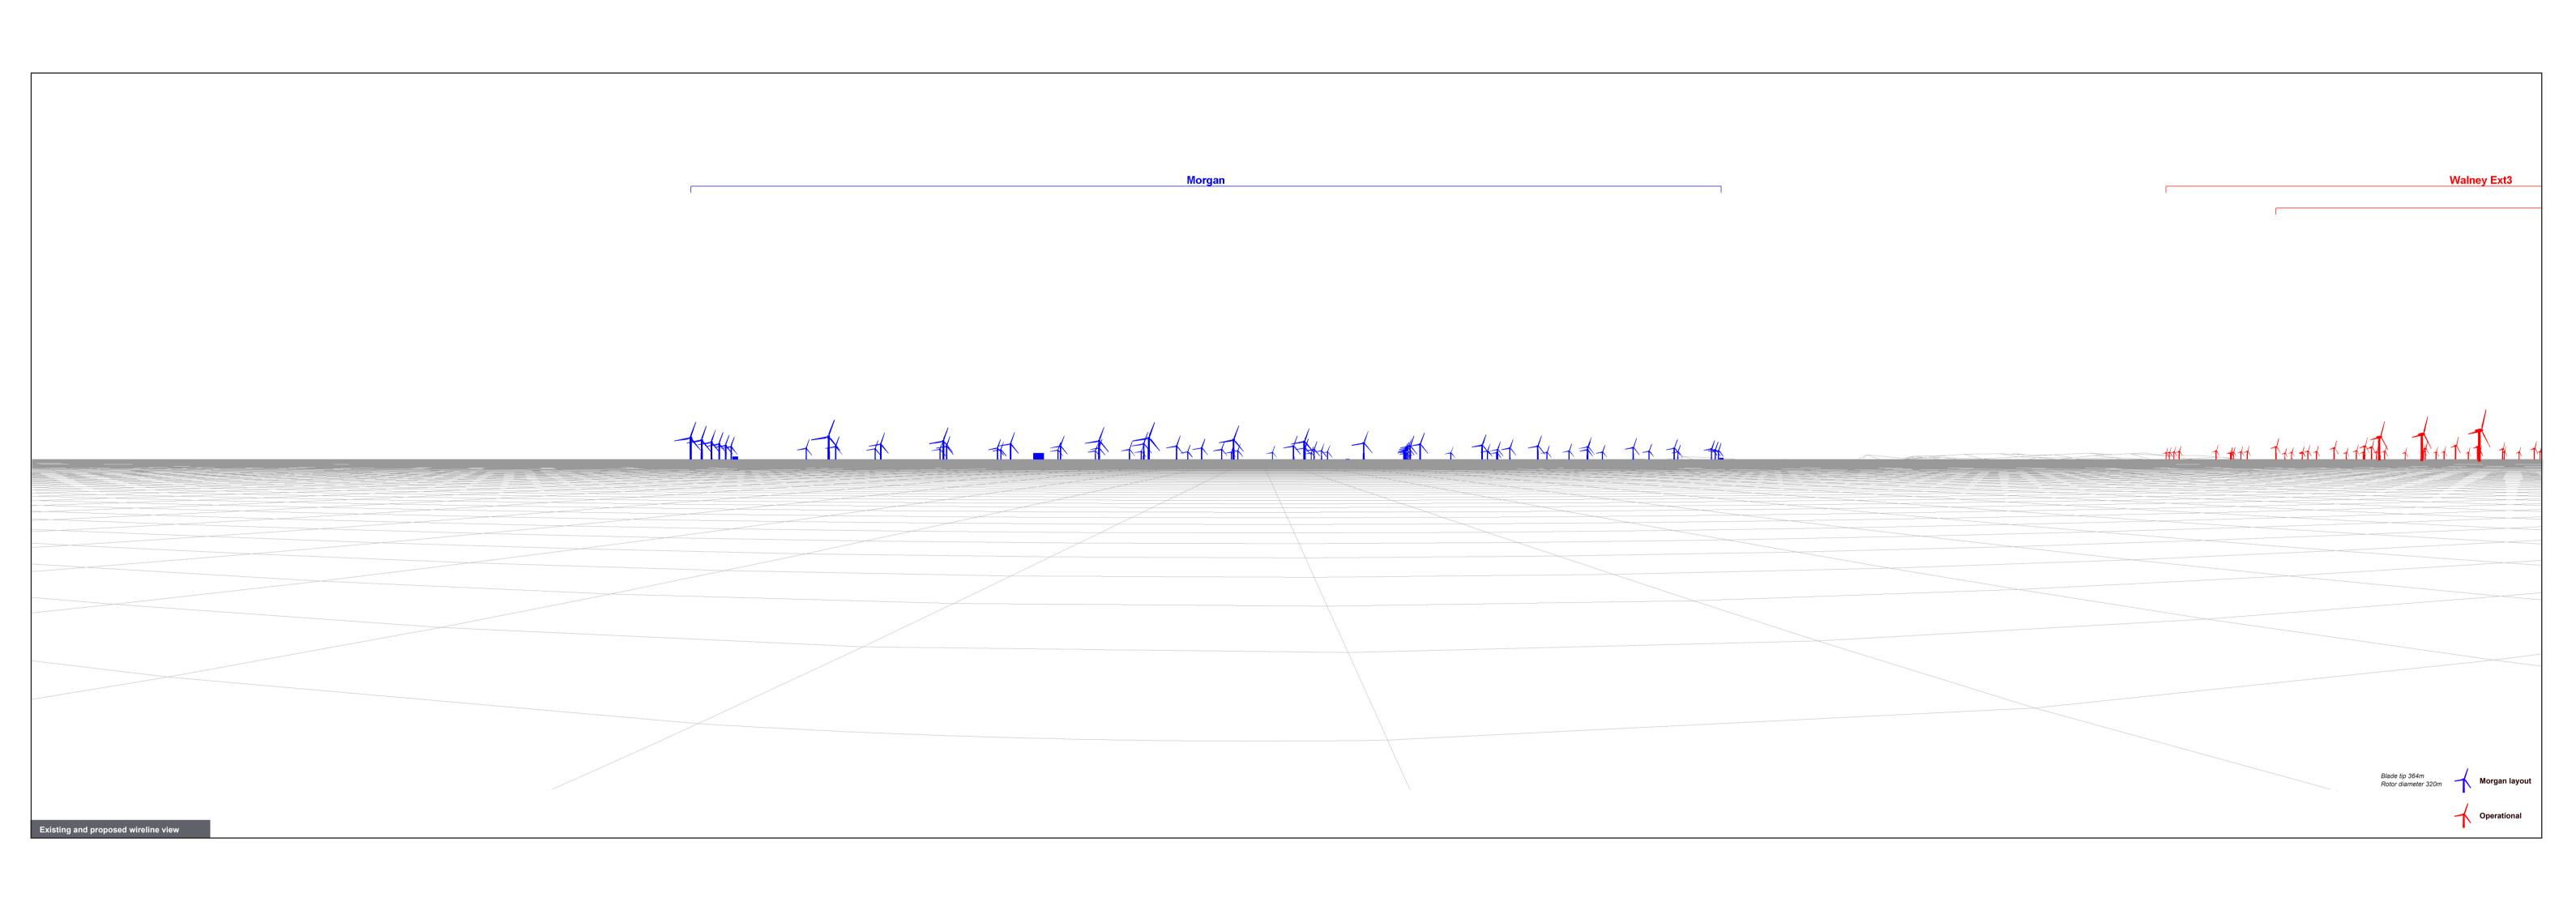

## **Figures**

| Figure 10.1: | Viewpoint 23: Heysham to Douglas (Isle of Man) Ferry – Wireline                      |
|--------------|--------------------------------------------------------------------------------------|
| Figure 11.1: | Viewpoint 42: Maughold Head Lighthouse, Isle of Man – Baseline photography           |
| Figure 11.2: | Viewpoint 42: Maughold Head Lighthouse, Isle of Man – Wireline and Photomontage      |
| Figure 12.1: | Viewpoint 43 (Day): Old Laxey, Isle of Man – Baseline photography                    |
| Figure 12.2: | Viewpoint 43 (Night): Old Laxey, Isle of Man – Baseline photography                  |
| Figure 12.3: | Viewpoint 43: Old Laxey, Isle of Man – Wireline and Photomontage                     |
| Figure 12.4: | Viewpoint 43: (Night) Old Laxey, Isle of Man – Wireline and Photomontage             |
|              | Viewpoint 44: Slieau Ruy Cairn, Isle of Man – Baseline photography                   |
|              | Viewpoint 44: Slieau Ruy Cairn / Trig Point, Isle of Man – Wireline and Photomontage |
| Figure 14.1: | Viewpoint 45: South Barrule Cairn, Isle of Man – Baseline photography                |
| Figure 14.2: | Viewpoint 45: South Barrule Cairn, Isle of Man – Wireline and Photomontage           |
|              | Viewpoint 46 (Day): Port St. Mary, Isle of Man – Baseline photography                |
|              | Viewpoint 46 (Night): Port St. Mary, Isle of Man – Baseline photography              |
|              | Viewpoint 46: Port St. Mary, Isle of Man – Wireline and Photomontage                 |
| Figure 15.4: | Viewpoint 46: (Night) Port St. Mary, Isle of Man – Wireline and Photomontage         |
|              | Viewpoint 49 (day): Douglas Promenade, Isle of Man – Baseline photography            |
| •            | Viewpoint 49 (night): Douglas Promenade, Isle of Man – Baseline photography          |
| Figure 16.3: | Viewpoint 49: Douglas Promenade, Isle of Man – Wireline and Photomontage             |