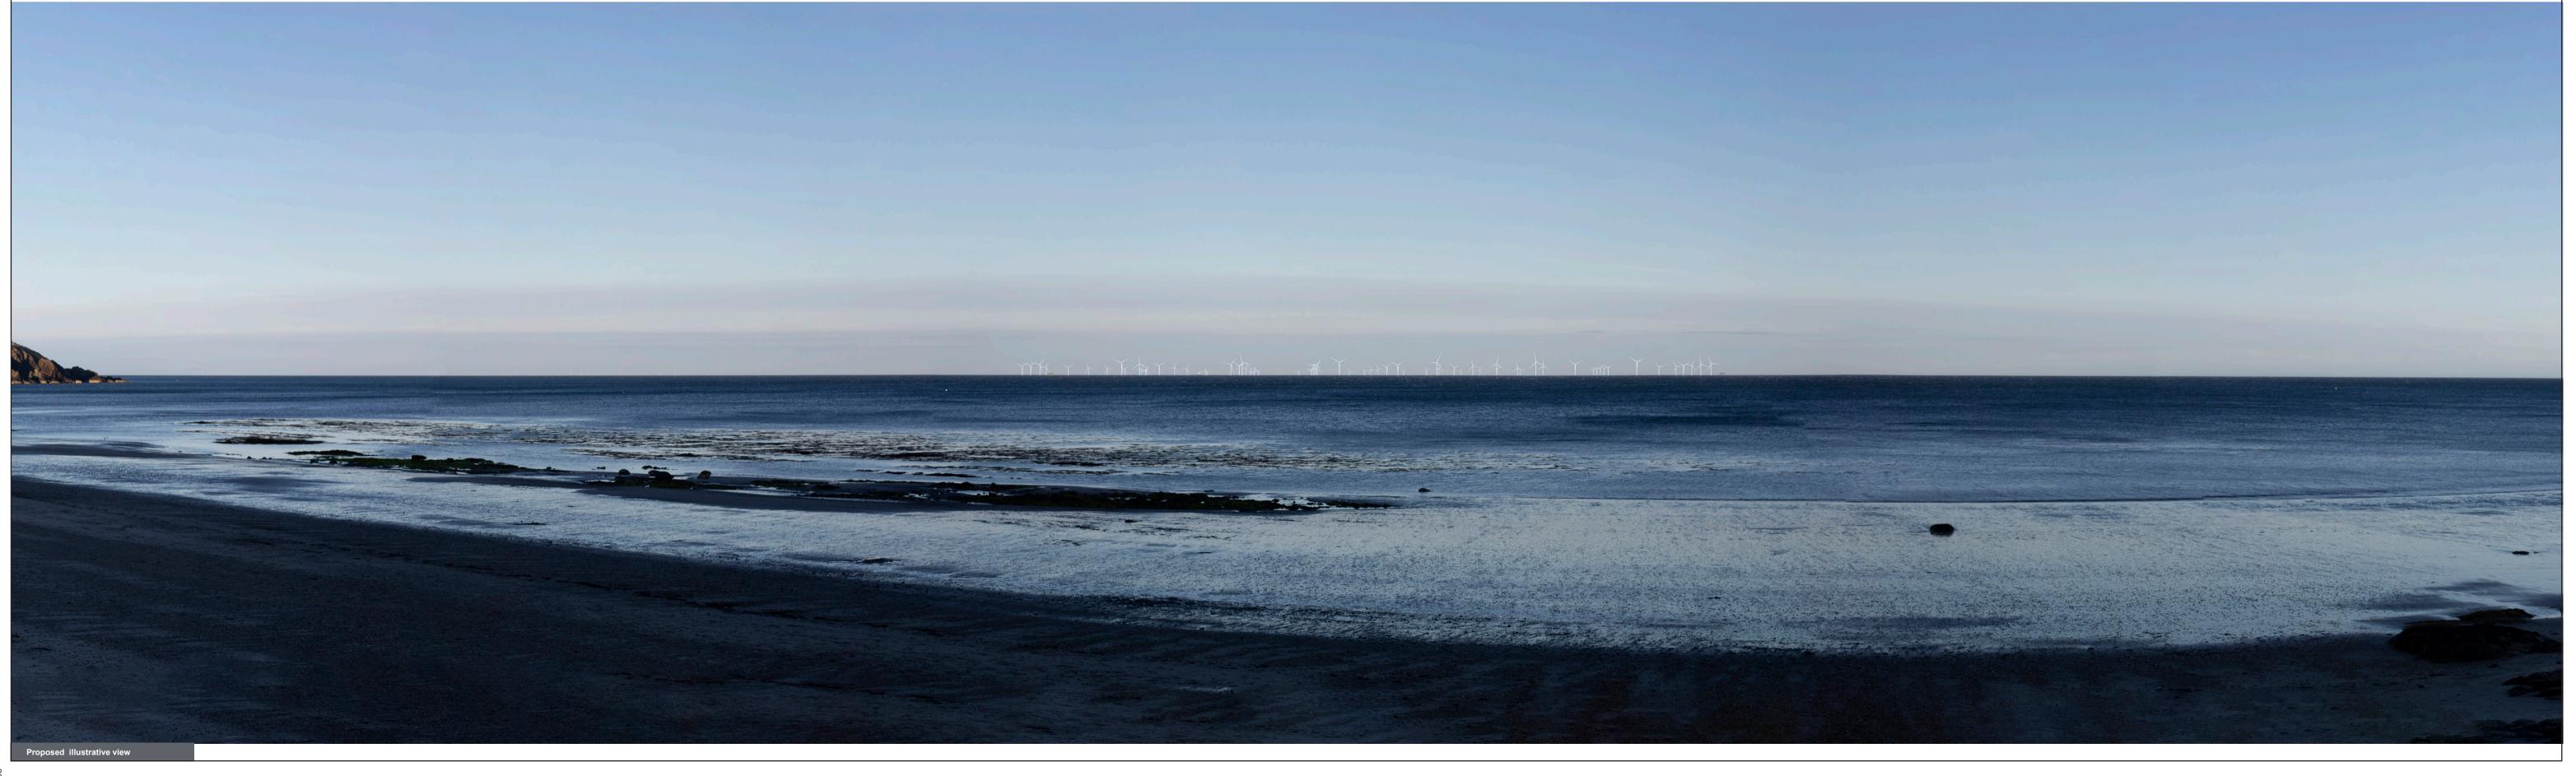

Date of Photo: -

OS Grid Ref: 249606, 491641

Date of Photo: 20/07/2022 Lens Type: 50mm

**Baseline Photography** 

Date of Photo: 20/07/2022

OS Grid Ref: 232819, 482348

OS Grid Ref: 225768, 475922

OS Grid Ref: 220892, 467033

OS Grid Ref: 220892, 467033

The final

Date of Photo: 20/07/2022

FOO-BYS

- EnBW Partners in UK offshore wind

Baseline Photography

Vol 4 Annex 10.6 Figure 16.1

OS Grid Ref: 238890, 476997

May 5

Why to the first the first that the first the first that th

Date of Photo: 20/07/2022