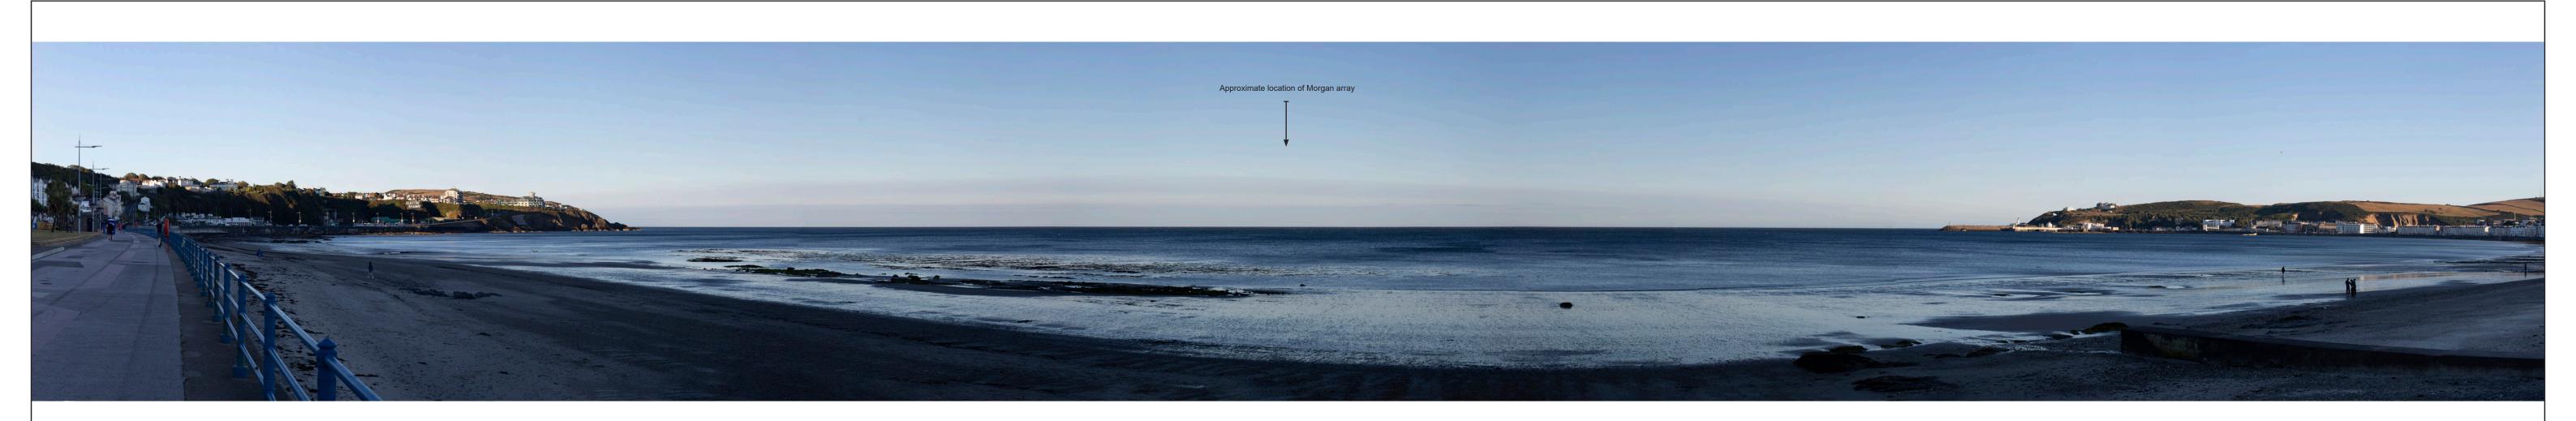

Date of Photo: -

OS Grid Ref: 249606, 491641

Date of Photo: 20/07/2022 Lens Type: 50mm

**Baseline Photography** 

Date of Photo: 20/07/2022

OS Grid Ref: 232819, 482348

OS Grid Ref: 225768, 475922

OS Grid Ref: 220892, 467033

OS Grid Ref: 220892, 467033

The final

Date of Photo: 20/07/2022

FOO-BYS

- EnBW Partners in UK offshore wind

Baseline Photography

Vol 4 Annex 10.6 Figure 16.1

OS Grid Ref: 238890, 476997